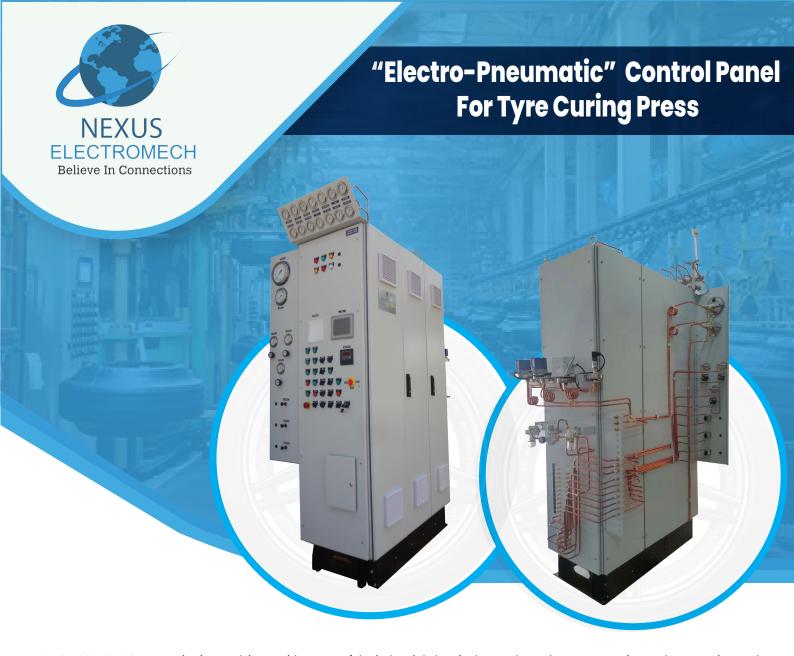

We 'NEXUS ELECTROMECH' expertise in supplying a wide range of the industrial electrical control panel, Instrumentation and Automation work. We are in the field of Electro-Pneumatic panel specifically for Tyre Curing Press Control Panel, that is suitable for Curing Room Equipment. Our range of control panel is appreciated for superior performance and longer functional life. Moreover, the control panels are made available in the different specification with to give best value satisfaction to clients.